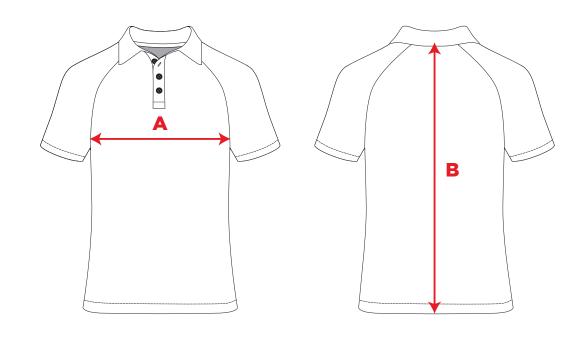

## **PRODUCT DIAGRAM**

| REF | MEASUREMENT      | 2Y | 4Y | 6Y | 8Y | 10Y | 12Y | 14Y | 16Y |  |  |  |  |
|-----|------------------|----|----|----|----|-----|-----|-----|-----|--|--|--|--|
| A   | 1/2 CHEST (cm)   | 32 | 34 | 37 | 40 | 43  | 46  | 49  | 52  |  |  |  |  |
| В   | BACK LENGTH (cm) | 41 | 45 | 49 | 53 | 57  | 61  | 65  | 67  |  |  |  |  |

All measurements are in centimetres (cm), with a tolerance of +/- 1.5cm

Please note that these measurements refer to the size of the garment, not the person wearing it.

To determine your measurements, we recommend measuring a similar garment that you already own and that fits you well by laying it on a flat surface and comparing the respective measurements. For reference, half chest measurements refer to armpit-to-armpit, across the front of the garment laid out onto a flat surface.