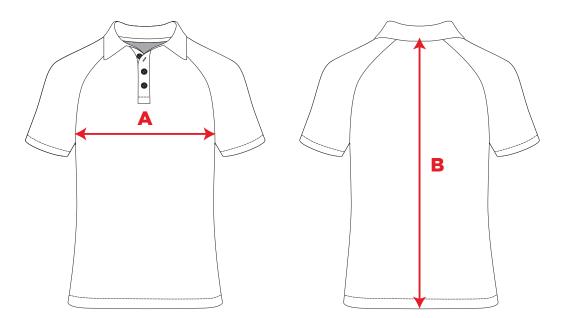

### **PRODUCT DIAGRAM**

## CATEGORY: MULTI-PURPOSE

SIZE SPEC CODE:

IDA-013

DESCRIPTION RAGLAN SLEEVE POLO

GENDER:

MENS

SIZE RANGE:

ADULT

FACTORY:

**C-FACTORY** 

| REF | MEASUREMENT             | 2XS | XS   | S  | М    | L  | XL   | 2XL | 3XL  | 4XL | 5XL  | 6XL | 7XL  |  |  |
|-----|-------------------------|-----|------|----|------|----|------|-----|------|-----|------|-----|------|--|--|
| A   | 1/2 CHEST (cm)          | 50  | 52.5 | 55 | 57.5 | 60 | 62.5 | 65  | 67.5 | 70  | 72.5 | 75  | 77.5 |  |  |
| В   | CENTRE BACK LENGTH (cm) | 67  | 69   | 71 | 73   | 75 | 77   | 79  | 81   | 83  | 85   | 87  | 89   |  |  |

#### All measurements are in centimetres (cm), with a tolerance of +/- 1.5cm

#### Please note that these measurements refer to the size of the garment, not the person wearing it.

To determine your measurements, we recommend measuring a similar garment that you already own and that fits you well by laying it on a flat surface and comparing the respective measurements. For reference, half chest measurements refer to armpit-to-armpit, across the front of the garment laid out onto a flat surface.